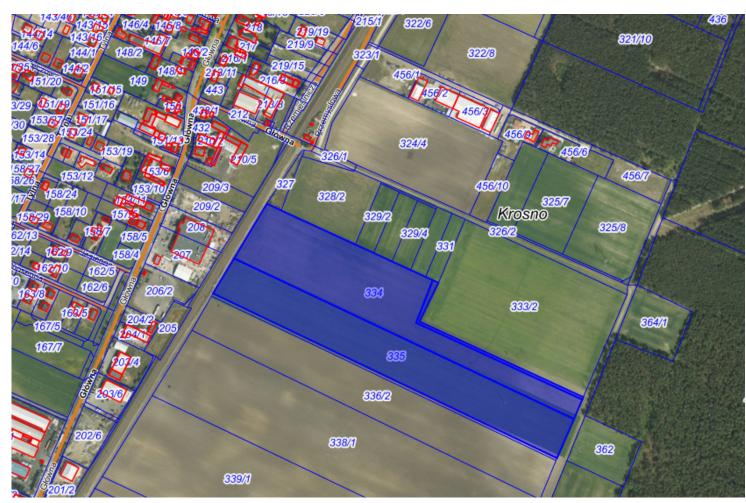

# Przemysłowa street, Krosno, Poland

62-050 Mosina, plot registration No.: 331/1, 334, 335

Production and warehouses development area

8,3400 ha

On the basis of aerial photographs geoportal.mosina.pl taken in 2021 /  ${\sf GUOGiK}$ , January 2024

#### **Real Estate Property Area**

8,3400 ha shape: polygon

#### Location

Plots located in Krosno next to Mosina, near the Wrocław-Poznań railway line and next to the planned eastern bypass of Mosina, which is connected with the W431 provincial road. In the vicinity, there are areas used for agriculture with large investment potential