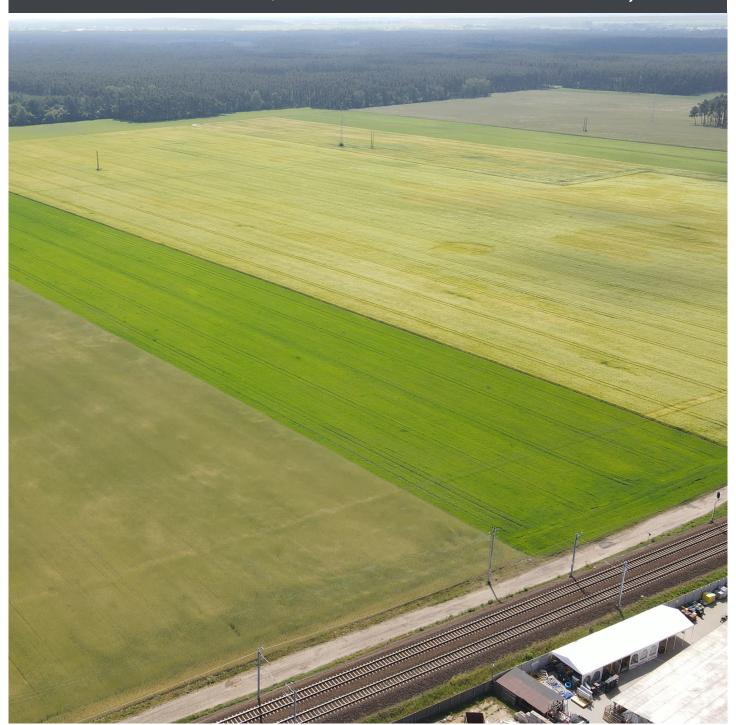

# Przemysłowa street, Krosno, Poland

62-050 Mosina, plot registration No.: 331/1, 334, 335

Production and warehouses development area

8,3400 ha

On the basis of aerial photographs geoportal.mosina.pl taken in 2021 /  ${\sf GUOGiK}$ , January 2024

# Neighbourhood

The immediate vicinity includes undeveloped areas intended for production, the Wrocław-Poznań railway line and a forests